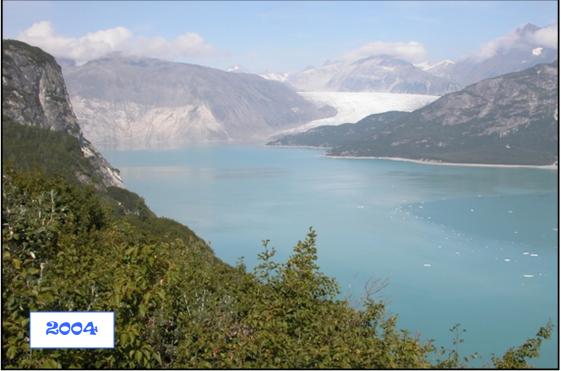

## South Cascade Glacier, Washington, State

Images courtesy of the USGS.

Images courtesy of the USGS.