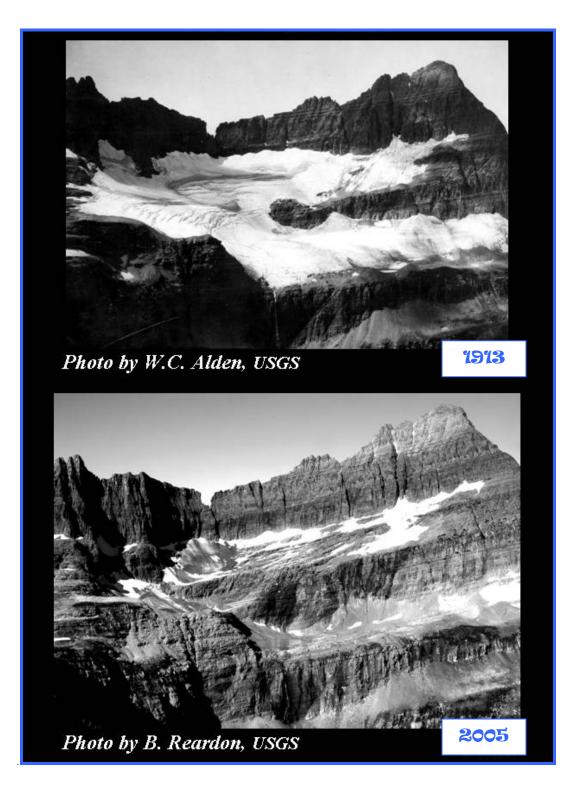

## Qori Kalis Glacier, Peru

Photographed by Lonnie Thompson, Byrd Polar Research Center, The Ohio State University. Image courtesy of the National Snow and Ice Data Center, "Repeat Photography of Glaciers Special Collection."



## Shepard Glacier, Glacier National Park

Images courtesy of the USGS.



## Honeycomb Glacier in the North Cascades of Washington State

Photographed by Bill Arundell (top) and Lowell Skoog (bottom). Images courtesy of Mauri Pelto, http://www.nichols.edu/departments/glacier/Bill.htm.



## South Cascade Glacier, Washington, State

Images courtesy of the USGS.







Images courtesy of the USGS.