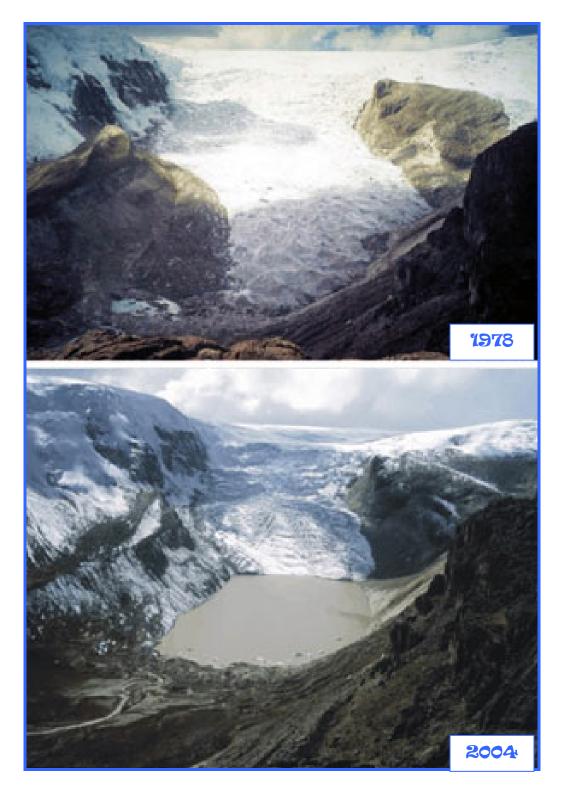

## Qori Kalis Glacier, Peru

Photographed by Lonnie Thompson, Byrd Polar Research Center, The Ohio State University. Image courtesy of the National Snow and Ice Data Center, "Repeat Photography of Glaciers Special Collection."