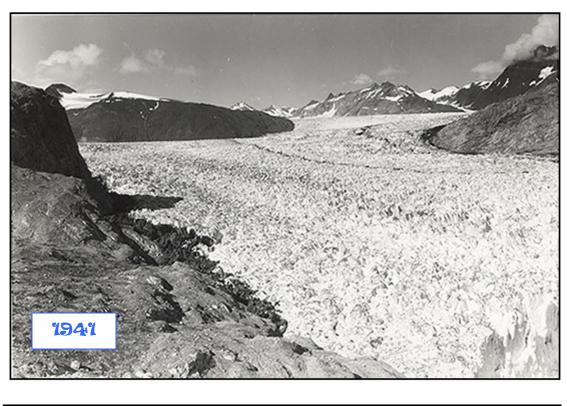

## South Cascade Glacier, Washington, State

Images courtesy of the USGS.

Images courtesy of the USGS.