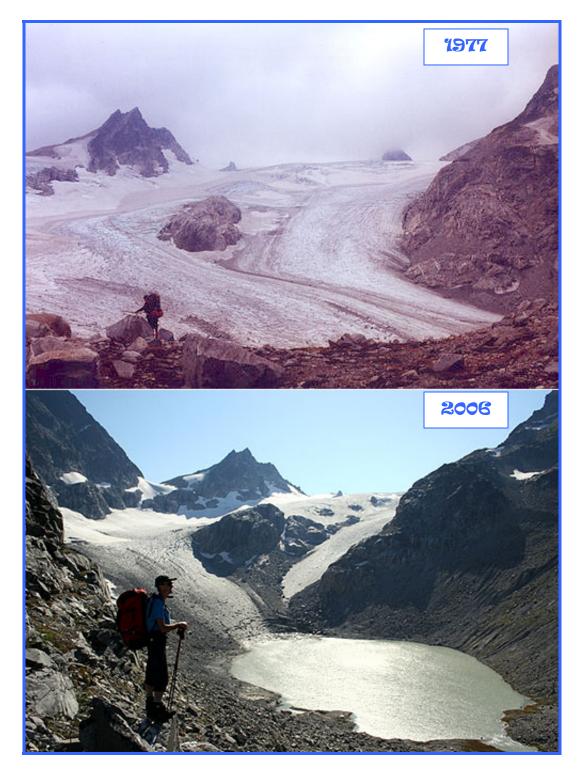

## Honeycomb Glacier in the North Cascades of Washington State

Photographed by Bill Arundell (top) and Lowell Skoog (bottom). Images courtesy of Mauri Pelto, http://www.nichols.edu/departments/glacier/Bill.htm.