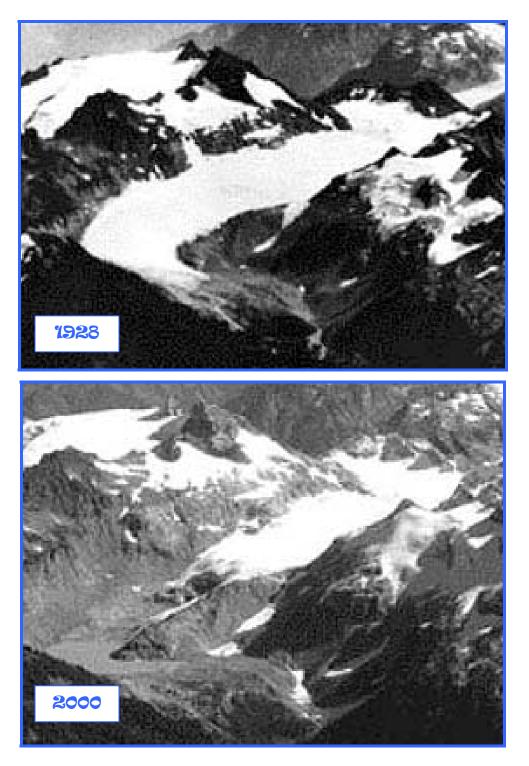

## South Cascade Glacier, Washington, State

Images courtesy of the USGS.

Images courtesy of the USGS.